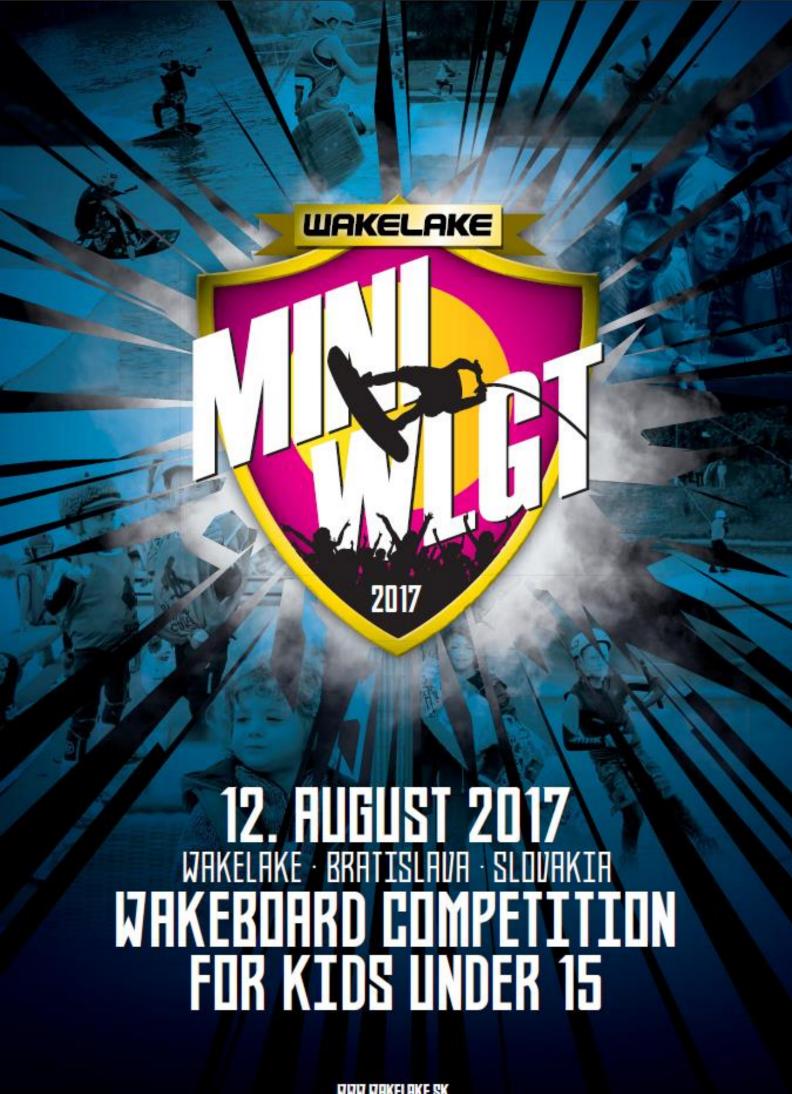

#### Mini Wakelake Golden Trophy 2017 On 12. August 2017 in Bratislava, Slovakia

Cable/Location: Wakelake, Bratislava, Slovakia

**Date:** 12. August 2017

The competition will be a wakeboard contest. You will have the chance to win **prizes from our partners** and sponsors

**Competition date:** 12. August 2017

**Trainings:** 12. August 2017

**Disciplines & categories:** Wakeboard Mini Boys & Mini Girls U11

Wakeboard Boys and Girls U15

**Rules:** The competition will be carried out according to the rules of IWWF