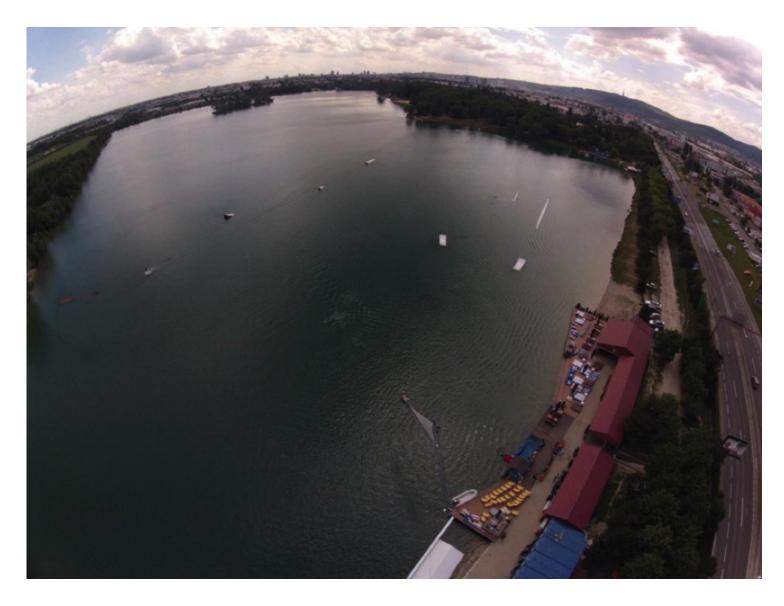

# Cableway information

**Type:** Rixen Cable, date of built: 2004

Overall length: 810 m
Carriers: 10
Pylons: 5
Height of cable: 8.4 m
Length of tow rope: 19 m
Features: 8

# Features

- 1. Pussy box 12 x 0,6 m
- 3. Kicker 5,5 x 1,2 m
- 5. Uprail 6 x 1 m
- 7. Funbox 16,5 x 1,65 m
- 2. Rooftop 22 x 1,5 m
- 4. Kicker 5,5 x 1,2 m
- 6. Pipe 19 x 0,9 m
- 8. Minikicker 3 x 0,7 m