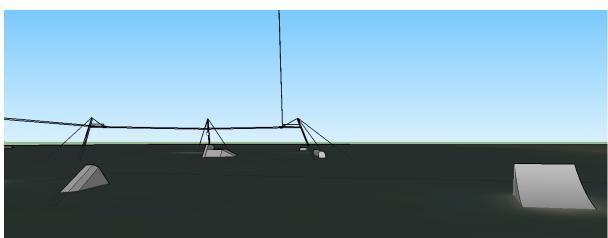

# Cableway information

**Type:** Rixen Cable, date of built: 2004

Overall length: 810 m
Carriers: 10
Pylons: 5
Height of cable: 8.4 m
Length of tow rope: 19 m
Features: 8

# Features

- 1. Pussy box 12 x 0,6 m
- 3. Kicker 5,5 x 1,2 m
- 5. Uprail 6 x 1 m
- 7. Funbox 16,5 x 1,65 m
- 2. Rooftop 22 x 1,5 m
- 4. Kicker 5,5 x 1,2 m
- 6. Pipe 19 x 0,9 m
- 8. Minikicker 3 x 0,7 m