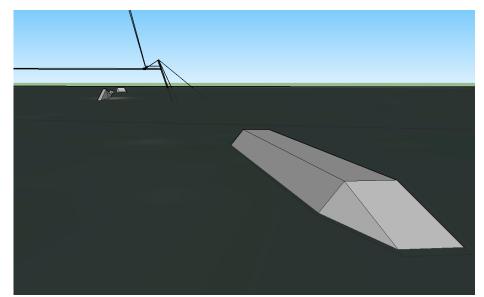

# Cableway information

**Type:** Rixen Cable, date of built: 2004

Overall length: 810 m
Carriers: 10
Pylons: 5
Height of cable: 8.4 m
Length of tow rope: 19 m
Features: 8

# Features

- 1. Pussy box 12 x 0,6 m
- 3. Kicker 5,5 x 1,2 m
- 5. Uprail 6 x 1 m
- 7. Funbox 16,5 x 1,65 m
- 2. Rooftop 22 x 1,5 m
- 4. Kicker 5,5 x 1,2 m
- 6. Pipe 19 x 0,9 m
- 8. Minikicker 3 x 0,7 m