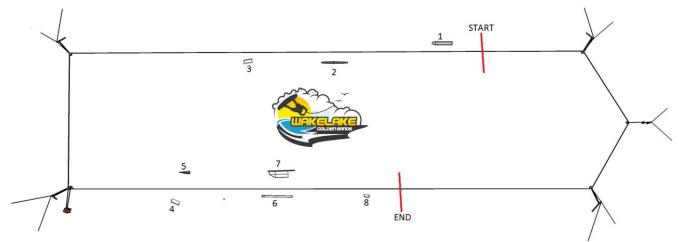

# Cableway information

**Type:** Rixen Cable, date of built: 2004

Overall length: 810 m
Carriers: 10
Pylons: 5
Height of cable: 8.4 m
Length of tow rope: 19 m
Features: 8

# Features

- 1. Pussy box 12 x 0,6 m
- 3. Kicker 5,5 x 1,2 m
- 5. Uprail 6 x 1 m
- 7. Funbox 16,5 x 1,65 m
- 2. Rooftop 22 x 1,5 m
- 4. Kicker 5,5 x 1,2 m
- 6. Pipe 19 x 0,9 m
- 8. Minikicker 3 x 0,7 m